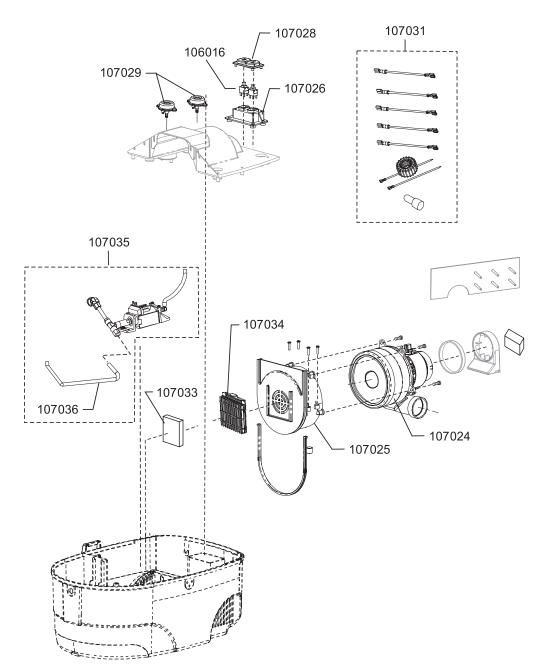

## spare parts spray extraction cleaner SE7

| 106016 | switch, electrical      |
|--------|-------------------------|
| 107024 | vacuum motor, 1100 Watt |
| 107025 | turbine housing         |
| 107026 | switch housing          |
| 107028 | switch cover            |
| 107029 | seal fresh water tank   |
| 107031 | wire set                |
| 107033 | filter sponge           |
| 107034 | filter housing          |
| 107035 | pump                    |
| 107036 | hose set for pump       |
|        |                         |