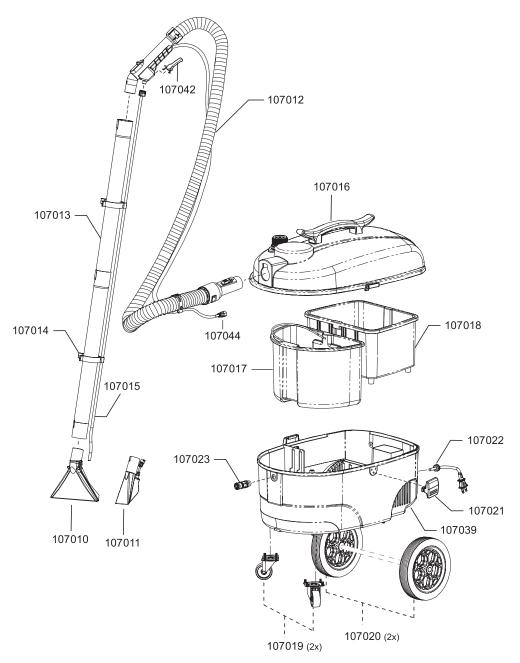

## spare parts spray extraction cleaner SE7

| 107010 | floor nozzle, D38, 250mm          |
|--------|-----------------------------------|
| 107011 | upholstery nozzle, D38, 105mm     |
| 107012 | vacuum hose, D38, 2,5m            |
| 107013 | vacuum tube, D38, stainless steel |
| 107014 | clip for water hose               |
| 107015 | water hose                        |
| 107016 | cover complete                    |
| 107017 | waste water tank                  |
| 107018 | fresh water tank                  |
| 107019 | castor, D50                       |
| 107020 | back wheel                        |
| 107021 | latch                             |
| 107022 | power cord, 7,5m, black           |
| 107023 | fresh water connection            |
| 107039 | housing                           |
| 107042 | operating lever                   |
| 107044 | sleeve with plug                  |
|        |                                   |