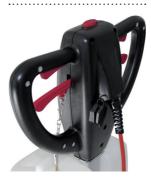

Ergonomic, solid handle element with robust switches and integrated bend protection for the power cord.

Complete mechanics made of metal. Parts that come into contact with water are made of brass.

**HERCULES DUO SPEED** 

incl. fresh water tank 12 liters,

High quality and robust tow bar for optimal handling.

Button to change working speeds.

Scrub brush Art.-Nr. 205121

Shampoo brush Art.-Nr. 205120

Pad driving plate Art.-Nr. 205122