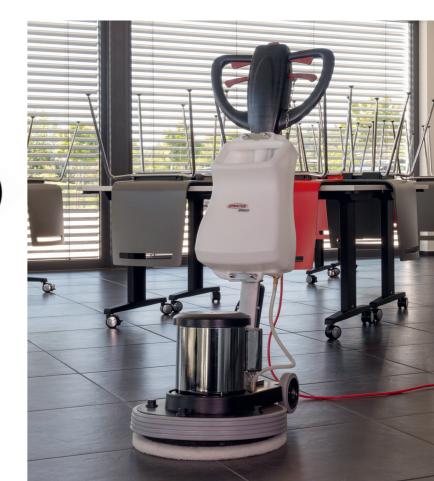

## HERCULES Duo Speed

Robust single disc machine with two working speeds (180 / 360 revolutions / min.) for efficient, fast and cost-effective cleaning and polishing.

## Two in one

The Hercules Duo Speed combines the advantages of a slow and fast runner in only one device. Owing to its two working speeds, it is the perfect solution for efficient, fast an cost-effective cleaning and polishing.

Ergonomic, solid handle element with robust switches and integrated bend protection for the power cord.

Complete mechanics made of metal. Parts that come into contact with water are made of brass.

**HERCULES DUO SPEED** 

incl. fresh water tank 12 liters,

High quality and robust tow bar for optimal handling.

Button to change working speeds.

Scrub brush Art.-Nr. 205121

Shampoo brush Art.-Nr. 205120

Pad driving plate Art.-Nr. 205122