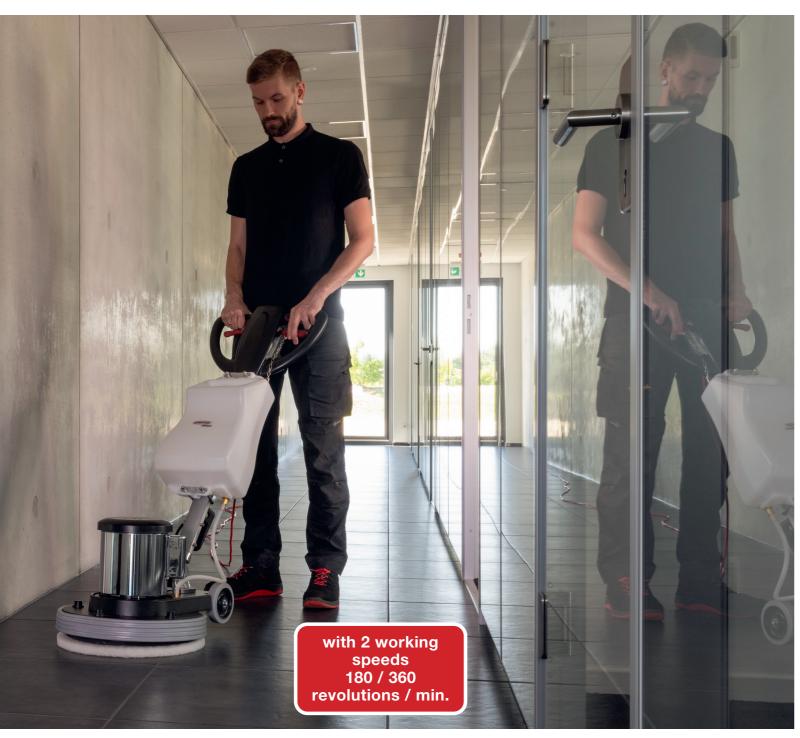

## HERCULES Duo Speed

Robust single disc machine with two working speeds (180 / 360 revolutions / min.) for efficient, fast and cost-effective cleaning and polishing.

## Two in one

The Hercules Duo Speed combines the advantages of a slow and fast runner in only one device. Owing to its two working speeds, it is the perfect solution for efficient, fast an cost-effective cleaning and polishing.

As low-speed machine operated with 180 rpm, our new Hercules Duo Speed can ideally be applied to clean a great variety of floor coverings is ideal for basic cleaning of a wide variety of floor coverings. When changing the working speed to 360 rpm, our robust single-disc machine also enables the crystallization of natural stone floors as well as polishing of

various floor coverings. The two working speeds can be easily switched with the integrated button on the motor head.

The Hercules Duo Speed is not only extremely versatile but also provides the same advantages and features of our well-established and high-quality Hercules single disc machine. The large, user-friendly and ergonomic control element makes the Hercules Duo Speed easy to operate.

The Hercules Duo Speed is easy to operate due to the user-friendly and ergonomic control element.

The Hercules...fulfils all conditions in order to clean heavily soiled surfaced. In addition by choosing the Hercules Duo Speed, you do not only benefit from an excellent price-performance ratio but also from a long-lasting, reliable and powerful single disc machine flexibly applicable on all surfaces. The machine is supplied with standard equippment including a 12 liter fresh water tank, a pad driving plate, and a shampooing and scrubbing brush.