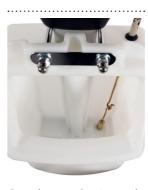

The Hercules Duo Speed is easy to operate due to the user-friendly and ergonomic control element.

The Hercules...fulfils all conditions in order to clean heavily soiled surfaced. In addition by choosing the Hercules Duo Speed, you do not only benefit from an excellent price-performance ratio but also from a long-lasting, reliable and powerful single disc machine flexibly applicable on all surfaces. The machine is supplied with standard equippment including a 12 liter fresh water tank, a pad driving plate, and a shampooing and scrubbing brush.

incl. fresh water tank 12 liters,

High quality and robust tow bar for optimal handling.

Button to change working speeds.

Scrub brush Art.-Nr. 205121

Shampoo brush Art.-Nr. 205120

Pad driving plate Art.-Nr. 205122