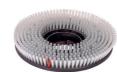

incl. fresh water tank 12 liters,

High quality and robust tow bar for optimal handling.

Button to change working speeds.

Scrub brush Art.-Nr. 205121

Shampoo brush Art.-Nr. 205120

Pad driving plate Art.-Nr. 205122