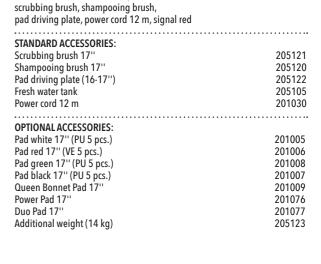

| • • • • • • • • • • • • • • • • • • • • |                   |
|-----------------------------------------|-------------------|
| TECHNICAL DATA                          |                   |
| Mains voltage                           | 220-240 V / 50 Hz |
| Power                                   | 1500 W / 1000 W   |
| Sound pressure level                    | 54 LpA [dB].      |
| Brush speed                             | 180 / 360 rpm     |
| Max. pulley diameter                    | 17'' / 432 mm     |
| Diameter of driving disc                | 16-17''           |
| Fresh water tank                        | 12 liters         |
| Weight                                  | 48 kg             |
| Cable length                            | 12 m              |
| Additional weight                       | 14 kg             |
|                                         |                   |