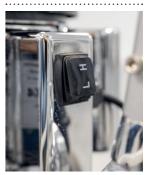

Ergonomic, solid handle element with robust switches and integrated bend protection for the power cord.

Complete mechanics made of metal. Parts that come into contact with water are made of brass.

**HERCULES DUO SPEED** 

incl. fresh water tank 12 liters,

High quality and robust tow bar for optimal handling.

Button to change working speeds.

Scrub brush Art.-Nr. 205121

Shampoo brush Art.-Nr. 205120

Pad driving plate Art.-Nr. 205122