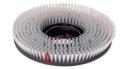

incl. fresh water tank 12 liters,

High quality and robust tow bar for optimal handling.

Button to change working speeds.

Scrub brush Art.-Nr. 205121

Shampoo brush Art.-Nr. 205120

Pad driving plate Art.-Nr. 205122