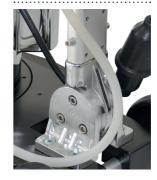

incl. fresh water tank 12 liters,

High quality and robust tow bar for optimal handling.

Button to change working speeds.

Scrub brush Art.-Nr. 205121

Shampoo brush Art.-Nr. 205120

Pad driving plate Art.-Nr. 205122