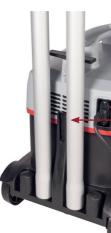

Four accessories slots on the back. Parking position for optional turbo brush or parquet nozzle.