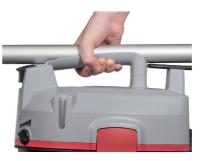

Closable, voluminous cable hook.

Power regulation adjustable to all types of surfaces.

Large foot switch for turning on and off without bending down.

Maximum ergonomics: with a weight of only 4,2 kg, the Floory can comfortably be carried with one hand.