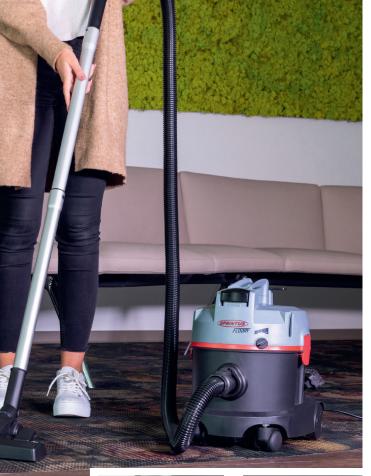

Closable, voluminous cable hook.

Power regulation adjustable to all types of surfaces.

Large foot switch for turning on and off without bending down.

Maximum ergonomics: with a weight of only 4,2 kg, the Floory can comfortably be carried with one hand.

TECHNICAL DATA Voltage 220-240 V / 50 Hz Max. Power 700 W Sound pressure level 60 LpA [dB] Container material plastic Container volume . 11 Litres (gross) Filter bag volume 7 Litres Length of power cord 10 m Length of suction hose 2,0 m Diameter of suction hose 32 mm Diameter of suction tube 32 mm 4,2 kg Weight Dimensions (L x W x H) 35 x 29 x 38 cm