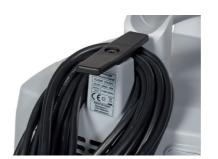

Closable, voluminous cable hook.

Power regulation adjustable to all types of surfaces.

Large foot switch for turning on and off without bending down.

Maximum ergonomics: with a weight of only 4,2 kg, the Floory can comfortably be carried with one hand.