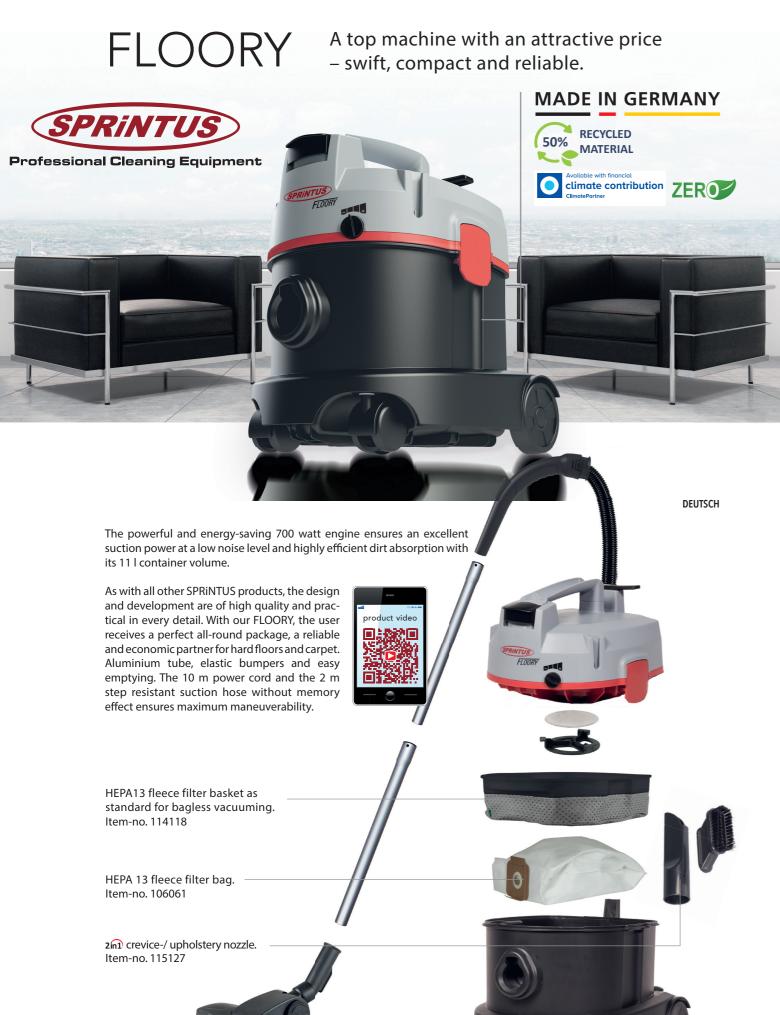

Closable, voluminous cable hook.

Power regulation adjustable to all types of surfaces.

Large foot switch for turning on and off without bending down.

Maximum ergonomics: with a weight of only 4,2 kg, the Floory can comfortably be carried with one hand.