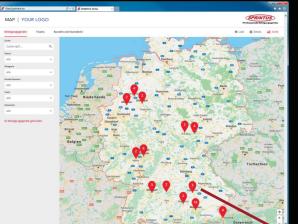

#### Web portal

SPRINTUS browser-based fleet management Reports system allows you to centrally manage all ERA PRO dry vacuum cleaners and keep an eye on everything at all times.

In the general overview, all basic information concerning your ERA PRO is shown in a compact manner. You can call up data relevant for each ERA PRO, such as location, property names, users, daily run times, maintenance dates, such as the DGUV V3 for example, or faults at any time. With the synchronisation via the SPRiNTUS APP, all data is displayed in real time in the web portal.

#### Overview of all devices, including location, status messages and user information.

Image on the right: Cleaning equipment detailed overview.

Cleaning equipment, teams, customers, and locations can be displayed on the map.