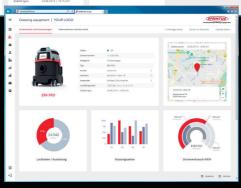

#### In the detail view, you have access to all

relevant reports concerning your ERA PRO. This helps you to make the right decisions and keep your fleet in optimal operational condition. Othercleaning equipment located on the property can be created and be centrally managed via the web portal.

#### Overview of all devices, including location, status messages and user information.

Image on the right: Cleaning equipment detailed overview.

Cleaning equipment, teams, customers, and locations can be displayed on the map.

#### Detailed view of a device

- Usage times
- Run times
- Location

ed map view