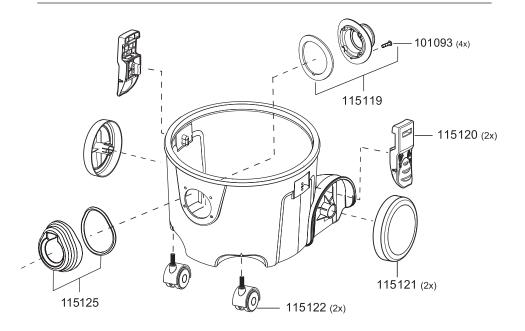

## spare parts dry vacuum Ares

| 101093 | screw 4x22                       |
|--------|----------------------------------|
| 106035 | hose connector for container D32 |
| 114113 | vacuum hose, D32, 2,5m           |
| 114114 | combi nozzle, D32, 280mm         |
| 115118 | filter basket Ares               |
| 115119 | adapter for fleece filter bag    |
| 115120 | latch, red                       |
| 115121 | back wheel complete              |
| 115122 | castor, D40                      |
| 115123 | parking hook Ares                |
| 115125 | coupling housing, hose           |
|        |                                  |