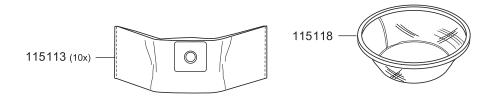

## accessory Ares

| 106026 | vacuum tube, D32, aluminium                        |  |
|--------|----------------------------------------------------|--|
| 106044 | vacuum hose per meter, D32                         |  |
| 106067 | vacuum hose per meter, D32, antistatic, oil resist |  |
| 109111 | vacuum hose, D32, 3m, antistatic                   |  |
| 111133 | telescopic vacuum tube, D32, stainless steel       |  |
| 101104 | set of brush strips 360mm for 111207 (horse hair)  |  |
| 115113 | fleece filter bag Ares (10 pcs.)                   |  |
| 115127 | crevice nozzle with brush, D32                     |  |
| 117148 | handle with hose connector D32                     |  |