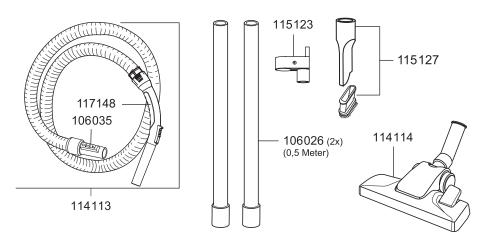

## accessory Ares

| 106026 | vacuum tube, D32, aluminium                        |  |
|--------|----------------------------------------------------|--|
| 106044 | vacuum hose per meter, D32                         |  |
| 106067 | vacuum hose per meter, D32, antistatic, oil resist |  |
| 109111 | vacuum hose, D32, 3m, antistatic                   |  |
| 111133 | telescopic vacuum tube, D32, stainless steel       |  |
| 101104 | set of brush strips 360mm for 111207 (horse hair)  |  |
| 115113 | fleece filter bag Ares (10 pcs.)                   |  |
| 115127 | crevice nozzle with brush, D32                     |  |
| 117148 | handle with hose connector D32                     |  |