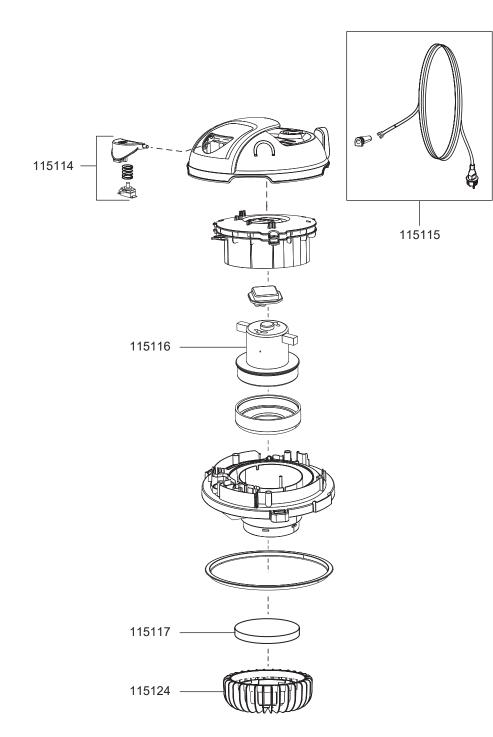

## spare parts dry vacuum Ares

| 115114 | switch set Ares                 |  |
|--------|---------------------------------|--|
| 115115 | power cord, 8m, black           |  |
| 115116 | vacuum motor, 700 Watt          |  |
| 115117 | motor fleece filter Ares        |  |
| 115124 | housing for motor fleece filter |  |